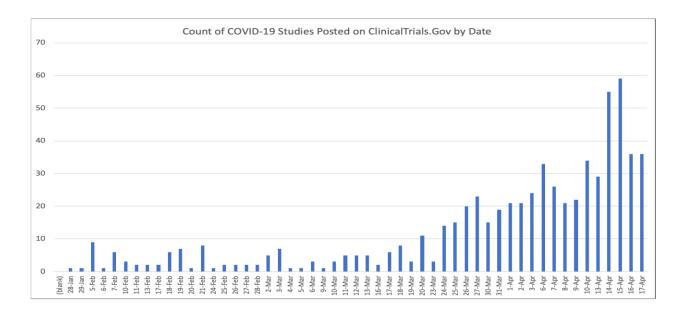

Compiled by Dr. Laura Michaelis

Database: ClinicalTrials.Gov link: (<u>https://clinicaltrials.gov/ct2/results?cond=covid-19&term=&cntry=&state=&city=&dist=</u>)

Search Terms: COVID-19 (includes synonyms SARS-CoV-2, 2019-nCoV, 2019 novel coronavirus, severe acute respiratory syndrome coronavirus 2)

| Search date |                    | 4/7/9/2020 | 4/9/2020 | 4/13/2020 | 4/19/2020 |
|-------------|--------------------|------------|----------|-----------|-----------|
| Number of   |                    | 360        | 405      | 464       | 650       |
| Studies     |                    |            |          |           |           |
| Study Type  |                    |            |          |           |           |
|             | Expanded Access:   | 4          | 6        | 6         | 7         |
|             | Individual         |            |          |           |           |
|             | Patient/Treatment  |            |          |           |           |
|             | IND                |            |          |           |           |
|             | Interventional     | 232        | 255      | 295       | 418       |
|             | Observational      | 124        | 144      | 163       | 225       |
| Status      |                    |            |          |           |           |
|             | Recruiting         | 147        | 156      | 226       | 278       |
|             | Active, Not        | 15         | 18       | 16        | 19        |
|             | Recruiting         |            |          |           |           |
|             | Available          | 4          | 6        | 6         | 7         |
|             | Completed          | 10         | 10       | 14        | 16        |
|             | Enrolling by       | 7          | 8        | 12        | 25        |
|             | Invitation         |            |          |           |           |
|             | Not Yet Recruiting | 170        | 200      | 179       | 294       |
|             | Withdrawn          | 7          | 7        | 8         | 8         |
|             | Suspended          |            |          |           | 2         |
|             | Terminated         |            |          |           | 1         |